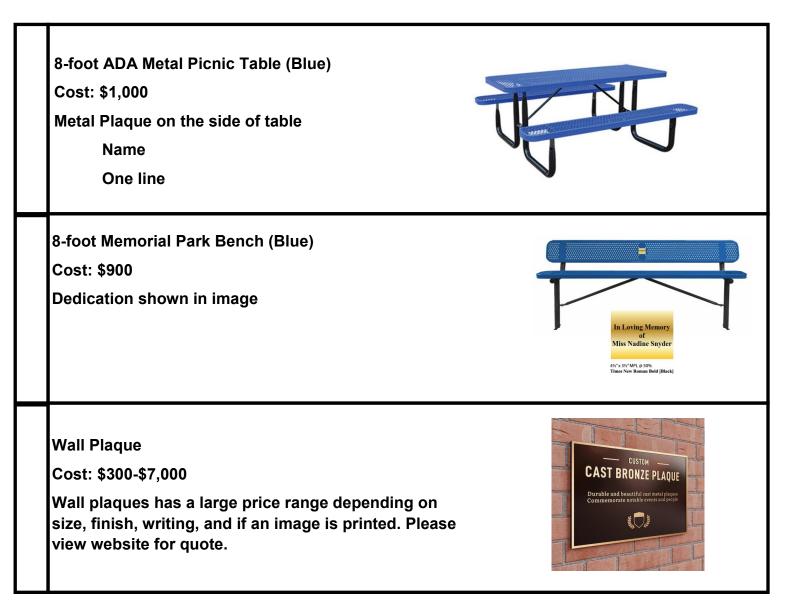

## Type of Dedication:

Facility / Space Name

Plaque Park Bench

**Picnic Table** 

Location of Dedication:

If installing a plaque, bench, or picnic table, how will funding be raised?

Plaques, Benches and Picnic Tables Upon approval, DPW will assemble and install